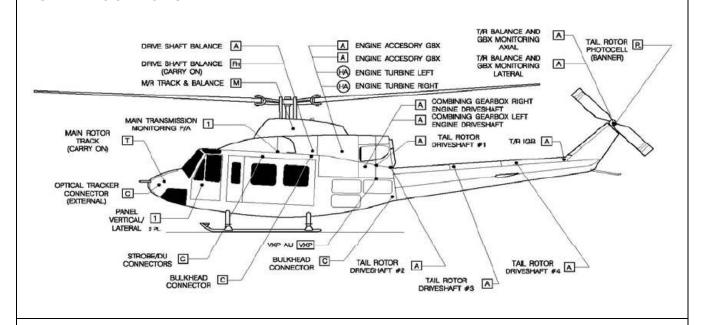

## **SENSORS:**

16 Vibration Accelerometers and 3 Tachometers/Photocells as shown below.

## **INSTALL LOCATIONS:**